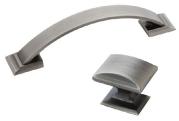

Silver Geometric Pull | Knob UH106 | UH107

Woven Cup | Knob UH100 | UH101

Bronze Simple Pull | Knob UH108 | UH109

Silver Simple Pull | Knob UH110 | UH111

Twisted Pull | Knob UH102 | UH103