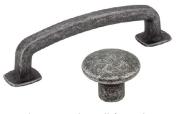

## **WoodShop Options**

Rusted Knocker SH107

Rusted Cup SH108

Rusted Knob SH109

Elegant Pull | Knob SH106 | SH107

Modern Pull | Knob SH102 | SH103

Forged Pull SH110

Bronze Geometric Pull | Knob UH104 | UH105