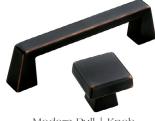

## **WoodShop Options**

Rusted Knocker SH107

Rusted Cup SH108

Rusted Knob SH109

Elegant Pull | Knob SH106 | SH107

Modern Pull | Knob SH102 | SH103

Forged Pull SH110

Bronze Geometric Pull | Knob UH104 | UH105