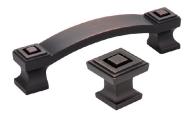

## **WoodShop Options**

Rusted Knocker SH107

Rusted Cup SH108

Rusted Knob SH109

Elegant Pull | Knob SH106 | SH107

Modern Pull | Knob SH102 | SH103

Forged Pull SH110

Bronze Geometric Pull | Knob UH104 | UH105