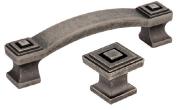

Silver Geometric Pull | Knob UH106 | UH107

Woven Cup | Knob UH100 | UH101

Bronze Simple Pull | Knob UH108 | UH109

Silver Simple Pull | Knob UH110 | UH111

Twisted Pull | Knob UH102 | UH103