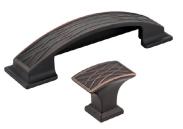

Silver Geometric Pull | Knob UH106 | UH107

Woven Cup | Knob UH100 | UH101

Bronze Simple Pull | Knob UH108 | UH109

Silver Simple Pull | Knob UH110 | UH111

Twisted Pull | Knob UH102 | UH103