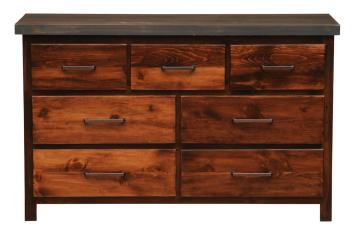

## **WoodShop Collection Order Form**

Use one form per unique item. For beds and headboards, see separate form.

7-drawer dresser pictured, but use for all WoodShop orders minus complete beds and headboards (see separate form).