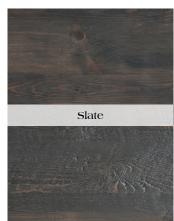

## We make it as easy as 1-2-3-4!

- 1) Choose Your Top Color & Texture
- 2) Choose Your Base Color & Texture
- 3) Choose your hardware (if applicable)
- 4) Submit your order form!

| `  |                                              | mormanon                           |              |             |  |
|----|----------------------------------------------|------------------------------------|--------------|-------------|--|
|    | Dealer Name:                                 |                                    |              | Date:       |  |
|    | Dealer Email:                                |                                    |              | Phone:      |  |
|    | Customer Nam                                 | ne:                                |              |             |  |
|    | der Inform                                   | ation                              |              | Quantity:   |  |
| )  | Top Color (choose one color and one texture) |                                    | Top Texture  | Other Notes |  |
|    | Wheat                                        | Slate                              | Smooth       |             |  |
|    | Coffee                                       | Charcoal                           | Circle-sawn  |             |  |
|    | Base Color                                   | (choose one color and one texture) | Base Texture |             |  |
| 2) | Wheat                                        | Slate                              | Smooth       |             |  |
|    | Coffee                                       | Charcoal                           | Circle-sawn  |             |  |
|    |                                              |                                    |              |             |  |