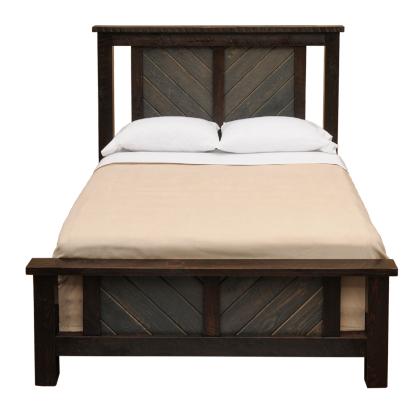

## **Order Information**

| Product Item #: | Complete Bed<br>———————————————————————————————————— | Size: |
|-----------------|------------------------------------------------------|-------|
|                 |                                                      |       |

|     | Panel Color (a       | hoose one color and one texture)   | Panel Texture           |
|-----|----------------------|------------------------------------|-------------------------|
| 1)  | Wheat                | Slate                              | Smooth                  |
| • ) | Coffee               | Charcoal                           | Circle-sawn             |
|     |                      |                                    |                         |
|     |                      |                                    |                         |
|     | Frame Color          | (choose one color and one texture) | Frame Texture           |
| 2)  | Frame Color<br>Wheat | (choose one color and one texture) | Frame Texture<br>Smooth |
| 2)  |                      |                                    |                         |