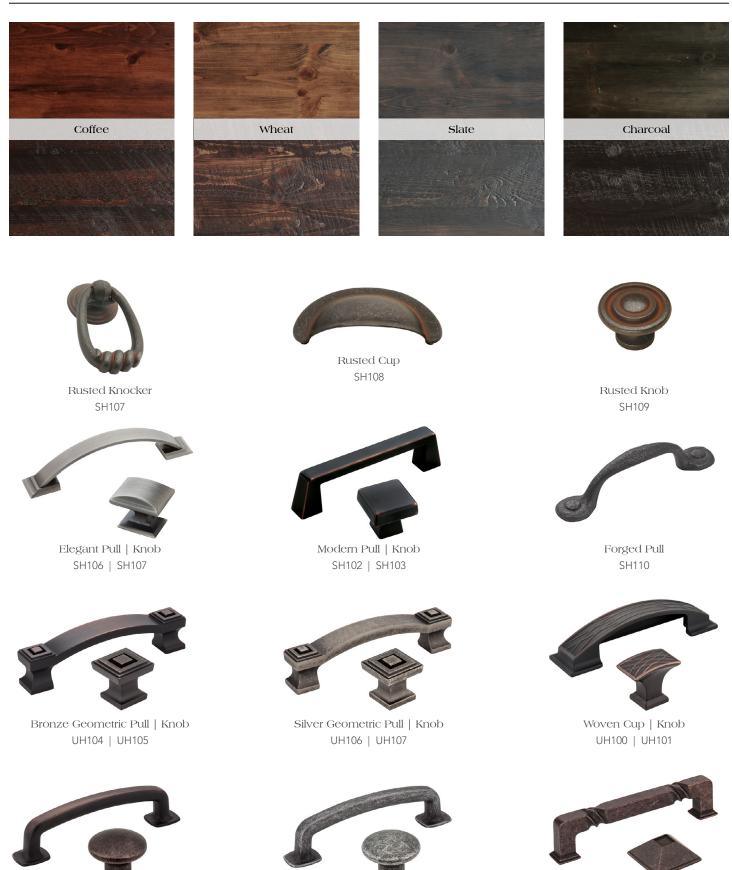

|     | Panel Color (a       | hoose one color and one texture)   | Panel Texture           |
|-----|----------------------|------------------------------------|-------------------------|
| 1)  | Wheat                | Slate                              | Smooth                  |
| • ) | Coffee               | Charcoal                           | Circle-sawn             |
|     |                      |                                    |                         |
|     |                      |                                    |                         |
|     | Frame Color          | (choose one color and one texture) | Frame Texture           |
| 2)  | Frame Color<br>Wheat | (choose one color and one texture) | Frame Texture<br>Smooth |
| 2)  |                      |                                    |                         |

## **WoodShop Options**

Silver Simple Pull | Knob

UH110 | UH111

Twisted Pull | Knob UH102 | UH103

Bronze Simple Pull | Knob UH108 | UH109